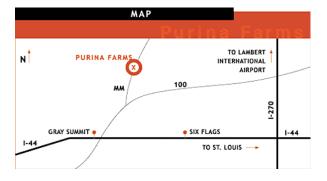

# **Directions to Purina Farms**

#### From St. Louis or Springfield, MO

Take I-44 to the Gray Summit exit (Highway 100). Go north and follow Hwy 100 until you spot Hwy MM and the Purina Farms sign (approximately 1/2 mile). Turn left onto Hwy. MM. Drive about one mile until you reach the Purina Farms Visitor's Center on your left. Turn left into Purina and pass thru the security checkpoint. Follow the signs to the field.

#### From Kansas City

Take I-70 east to the Warrenton exit at Hwy. 47. Go south on Hwy. 47 for approximately 25 miles until you reach Hwy. 100 in Washington. Turn left onto Hwy. 100 and continue to I-44 (approximately 10 miles). Go east on I-44. Follow the directions above from Springfield.

#### ASFA REGION 5 EVENT

Saturday, September 17<sup>th</sup> , 2016 PURINA FARMS

Gray Summit, Missouri