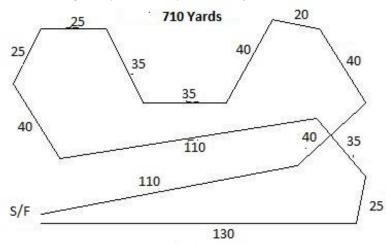

#### COURSE PLAN -- 710 yards (course is subject to change based on terrain or weather)

Prizes will consist of antique iron rabbits and other items as indicated. Best of Breed – Rabbit Statue and engraved metal plaque Best of Breed plaque from ASFA High Scoring Open